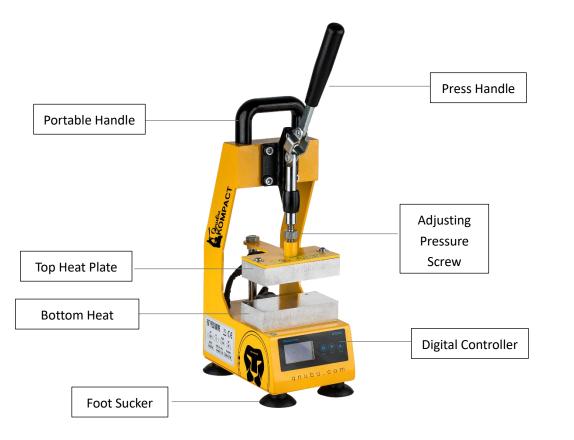

### **Rosin Press Operation**

#### WORKING STEP:

- 1. Connect power cord, Turn on the switch.
- 2. Set desired time and temperature on the controller. (Recommend temperature: 90°C, Recommend time: 60 second, you can adjust according to yours item )
- 3. Wait until the machine temperature reaches the set temperature.
- 4. When temperature reached, put your material, and press platen, Press countdown button
- 5. When times up, the machine beeps to let you know times up, this time you can lift up handle and platen to take of your material out
  - 1. Make sure that the device is used in an appropriate environment, keep machine away from kids.
  - 2. Power off the machine when finish using.
  - 3. Please be careful not to touch the heating plate when it is heated.