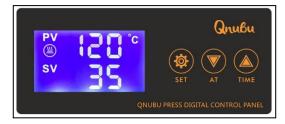

#### **TEMPERATURE & TIME SETTING:**

🙆 Increase button/countdown button: 🙆 Decrease button: 💌

-Set Temperature:

Press Set button 1x time, Screen show "SH" and PV side number blinking, the temp can now be set using the set usin

Press Set button 2x time, screen show "SE" the time can now be set using the Set using the confirm setting

After finish setting of time and temperature you should press set once again to confirm the your setting, screen will exit setting mode and start heating.

-Countdown: After platen closed, press

"TIME" start Counting down press time.