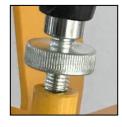

#### **PRESSURE ADJUSTMENT:**

Clockwise: Increase pressure

**Counterclockwise: Reducing pressure** 

Tip: Every press Pressure is set well.

If you still need to increase or decrease pressure, please adjust by the screw before setting a temperature